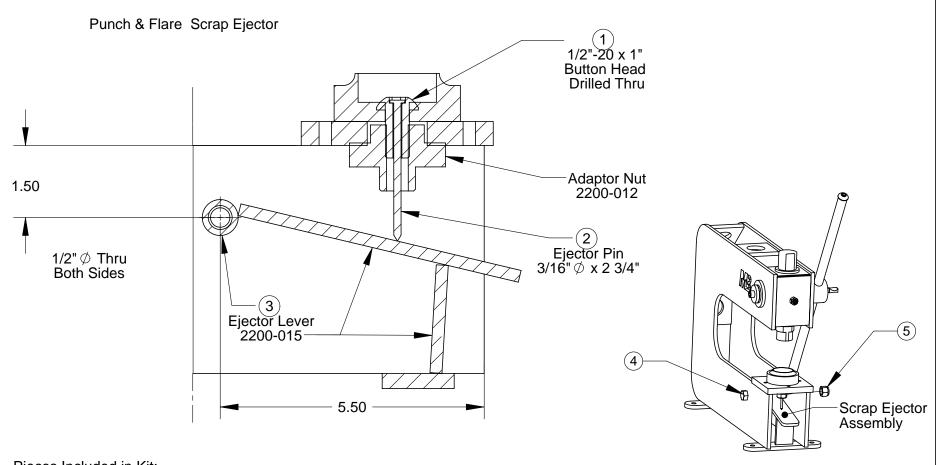

Pieces Included in Kit:
1) 1/2"-20 x 1" SBHCS Drilled Thru
2) Ejector Pin
3) Ejector Lever, 2200-015
4) 1/2"-13 x 4 1/2" HHCS
5) 1/2"-13 Nylok Half-Nut

|                                                                                                                                                                                                                    | Rev A       | 6/17/2010 | UNLESS OTHERWISE SPECIFIED:                                                                                                     |           | NAME | DATE          | MITTLER BROS.  MACHINE & TOOL  10 Cooperative Way, Wright City, MO. 63390 (636)745-7757 Fax (636)745-2874 |        |
|--------------------------------------------------------------------------------------------------------------------------------------------------------------------------------------------------------------------|-------------|-----------|---------------------------------------------------------------------------------------------------------------------------------|-----------|------|---------------|-----------------------------------------------------------------------------------------------------------|--------|
| · ·                                                                                                                                                                                                                |             |           | DIMENSIONS ARE IN INCHES TOLERANCES: FRACTIONAL ±.015 ONE PLACE DECIMAL ±.015 TWO PLACE DECIMAL ±.010 THREE PLACE DECIMAL ±.005 | DRAWN     | RKH  | 2/15/07       |                                                                                                           |        |
|                                                                                                                                                                                                                    |             |           |                                                                                                                                 | CHECKED   |      |               |                                                                                                           |        |
|                                                                                                                                                                                                                    |             |           |                                                                                                                                 | ENG APPR. |      |               |                                                                                                           |        |
|                                                                                                                                                                                                                    |             |           | ANGULAR ±1°                                                                                                                     | MFG APPR. |      |               | TITLE:                                                                                                    |        |
|                                                                                                                                                                                                                    |             |           | QUANTITY                                                                                                                        | Q.A.      |      |               | Scrap Ejector Asser                                                                                       | nblvl  |
| PROPRIETARY AND CONFIDENTIAL                                                                                                                                                                                       |             |           |                                                                                                                                 |           |      | •             |                                                                                                           |        |
| THE INFORMATION CONTAINED IN THIS DRAWING IS THE SOLE PROPERTY OF MITHER BROS. MACHINE & TOOL. ANY REPRODUCTION IN PART OR AS A WHOLE WITHOUT THE WRITTEN PERMISSION OF MITTER BROS. MACHINE & TOOL IS PROHIBITED. |             |           | MATERIAL<br>YYYY                                                                                                                | COMMENTS  |      | SIZE DWG. NO. | REV                                                                                                       |        |
|                                                                                                                                                                                                                    | NEXT ASSY   | USED ON   | FINISH                                                                                                                          |           |      |               | <b>A</b> 2200-015A                                                                                        | Α      |
|                                                                                                                                                                                                                    | APPLICATION |           | DO NOT SCALE DRAWING                                                                                                            |           |      |               | SCALE: 1:2 WEIGHT: 58.000 SHEET                                                                           | 1 OF 1 |