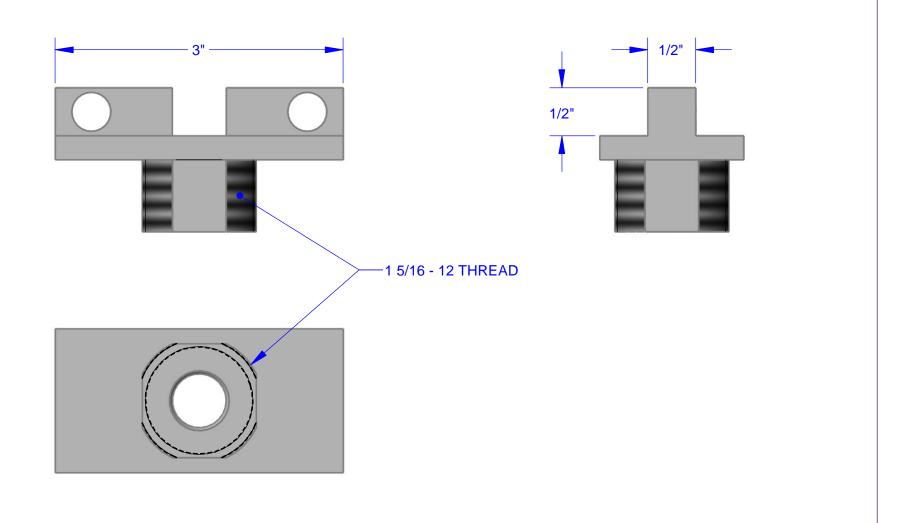

|   |                                                                                                                                                                                                                                                         |             |         | UNLESS OTHERWISE SPECIFIED:                 |           | NAME |            |                         | MITTLER BROS.<br>MACHINE & TOO |                       |  |
|---|---------------------------------------------------------------------------------------------------------------------------------------------------------------------------------------------------------------------------------------------------------|-------------|---------|---------------------------------------------|-----------|------|------------|-------------------------|--------------------------------|-----------------------|--|
| - |                                                                                                                                                                                                                                                         |             |         | DIMENSIONS ARE IN INCHES<br>TOLERANCES:     | DRAWN     | BAB  | 2/22/11    |                         |                                |                       |  |
|   |                                                                                                                                                                                                                                                         |             |         | FRACTIONAL ±.015<br>ONE PLACE DECIMAL ±.015 | CHECKED   |      |            | 10 Coopera              | -                              | right City, MO. 63390 |  |
|   |                                                                                                                                                                                                                                                         |             |         |                                             | ENG APPR. |      |            | (636)745-7757 Fax (636) |                                |                       |  |
|   | PROPRIETARY AND CONFIDENTIAL<br>THE INFORMATION CONTAINED IN THIS<br>DRAWING IS THE SOLE PROPERTY OF<br>MITTLER BROS. MACHINE & TOOL. ANY<br>REPRODUCTION IN PART OR AS A WHOLE<br>WITHOUT THE WRITTEN PERMISSION OF<br>MITTLER BROS. MACHINE & TOOL IS |             |         | ANGULAR ±1°                                 | MFG APPR. |      |            | TITLE:                  |                                |                       |  |
| Γ |                                                                                                                                                                                                                                                         |             |         | QUANTITY                                    | Q.A.      |      |            | Threaded Adaptor        |                                |                       |  |
| 0 |                                                                                                                                                                                                                                                         |             |         | MATERIAL<br>YYYY                            | COMMENTS  |      |            | SIZE DWG.               |                                | REV                   |  |
| F |                                                                                                                                                                                                                                                         | NEXT ASSY   | USED ON | FINISH                                      |           |      |            | Α                       | 2200-097                       |                       |  |
|   | PROHIBITED.                                                                                                                                                                                                                                             | APPLICATION |         | DO NOT SCALE DRAWING                        |           |      | SCALE: 1:1 | WEIGHT: 0.652           | SHEET 2 OF 2                   |                       |  |
| 4 |                                                                                                                                                                                                                                                         | 3           |         |                                             | 2         |      |            | 1                       |                                |                       |  |