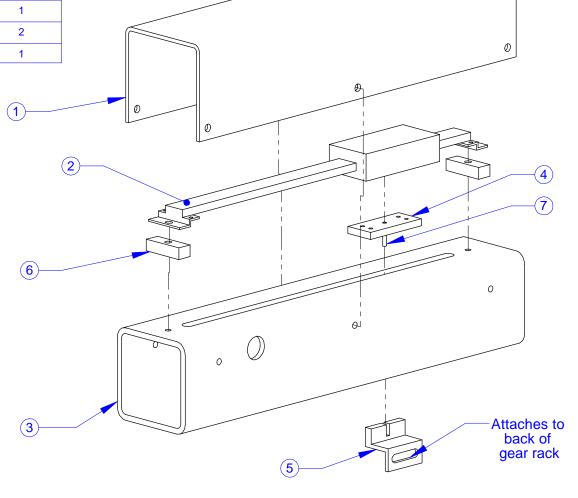

| ITEM NO. | PART NUMBER | Description               | QTY. |
|----------|-------------|---------------------------|------|
| 1        | 2500-025-01 | Lexan Gaurd               | 1    |
| 2        | 2500-503    | Digital Scale             | 1    |
| 3        | 2500-021    | Gear Rack Cover           | 1    |
| 4        | 2500-028    | Stud Plate                | 1    |
| 5        | 2500-020    | Adjustible Bracket        | 1    |
| 6        | 2500-024    | Mnt Pcs for Digital Scale | 2    |
| 7        | Stud        | 1/8" Stud                 | 1    |

Note: This Digital Scale Assembly was used from 2001 until Nov. 2006.

Refer to the chart below for Digital Scale Assemblies from all time periods.

| Time Frame That Digital Scale was Manufactured During | Drawing     |  |  |  |  |
|-------------------------------------------------------|-------------|--|--|--|--|
| 2001 - Nov 2006                                       | 2500-050-01 |  |  |  |  |
| Dec 2006 - July 2008                                  | 2500-050-02 |  |  |  |  |
| August 2008 - Present                                 | 2500-250-03 |  |  |  |  |