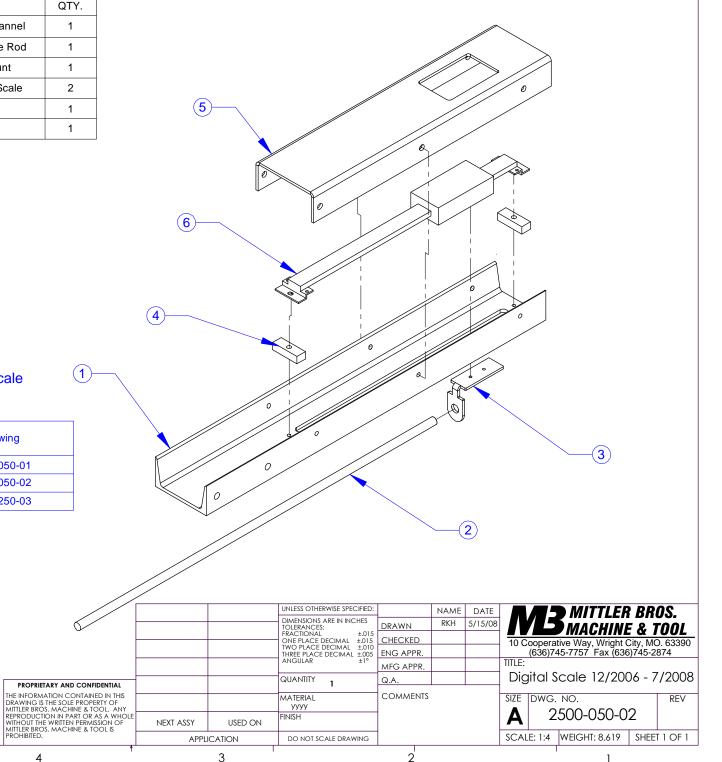

| ITEM NO. | PART NUMBER | DESCRIPTION               | QTY. |
|----------|-------------|---------------------------|------|
| 1        | 2500-034-02 | Digital Mounting Channel  | 1    |
| 2        | 2500-146    | Digital Scale Linkage Rod | 1    |
| 3        | 2500-151    | Digital Scale Mount       | 1    |
| 4        | 2500-024    | Mnt Pcs for Digital Scale | 2    |
| 5        | 2500-025-02 | Lexan Guard               | 1    |
| 6        | 2500-503    | Digital Scale             | 1    |

Note: This Digital Scale Assembly was used from Dec. 2006 to July 2008.

Refer to the chart below for Digital Scale Assemblies from all time periods.

| Time Frame That Digital Scale was<br>Manufactured During | Drawing     |
|----------------------------------------------------------|-------------|
| 2001 - Nov 2006                                          | 2500-050-01 |
| Dec 2006 - July 2008                                     | 2500-050-02 |
| August 2008 - Present                                    | 2500-250-03 |