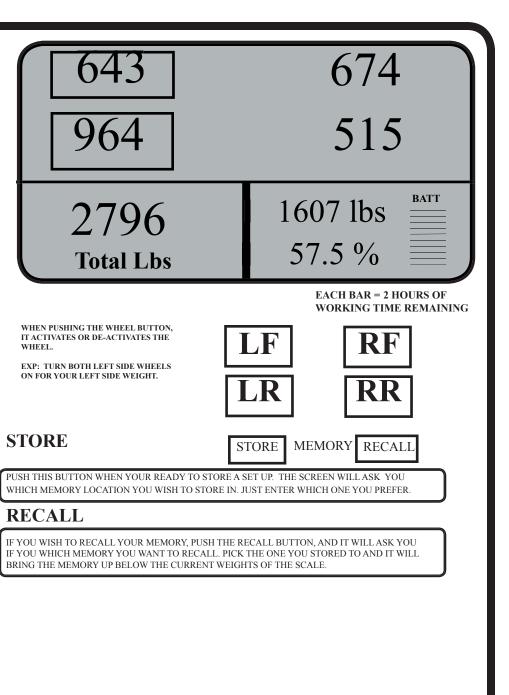

## **Buttons** Function

ON TURNS THE SCALE ON.

OFF TURNS THE SCALE OFF.

CONTRAST THE UP OR DOWN ARROWS ADJUST THE CONTRAST ON THE SCREEN FROM LIGHT TO DARK.

MENU USED FOR ADDITIONAL OPTIONS.

- MEMORY; ONCE YOU ACTIVATE THE STORE BUTTON THE SCREEN WILL AUTOMATICALLY LEAD YOU THROUGH THE STEPS.
- STORE PUSH THIS BUTTON WHEN YOU WISH TO STORE A MEMORY.
- RECALL PUSH THIS WHEN YOU WISH TO RECALL A MEMORY.
- KEYPAD THE KEY PAD IS FOR MEMORY LOCATION AND USED IN THE DELUXE UPDATES FOR CENTER OF GRAV-ITY AN CALCULATOR