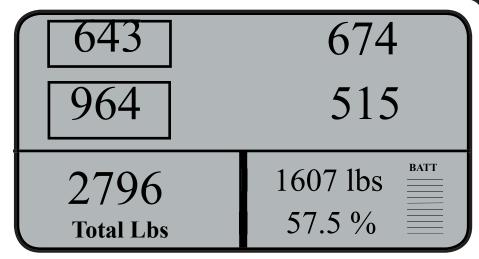

**FUEL Mileage - Calculates how many laps per gallon.** 

EACH BAR = 2 HOURS OF WORKING TIME REMAINING

WHEN PUSHING THE WHEEL BUTTON, IT ACTIVATES OR DE-ACTIVATES THE WHEEL.

EXP: TURN BOTH LEFT SIDE WHEELS ON FOR YOUR LEFT SIDE WEIGHT.