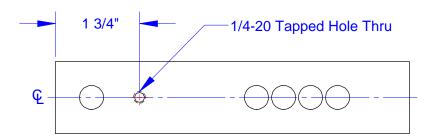

## **TOP PLATE MODIFICATION**

|                                                                                                                                                                                                                    |             |         | UNLESS OTHERWISE SPECIFIED:                                                                                                                 |           | NAME | DATE    | MITTLER BROS.                                                                                   |
|--------------------------------------------------------------------------------------------------------------------------------------------------------------------------------------------------------------------|-------------|---------|---------------------------------------------------------------------------------------------------------------------------------------------|-----------|------|---------|-------------------------------------------------------------------------------------------------|
|                                                                                                                                                                                                                    |             |         | DIMENSIONS ARE IN INCHES TOLERANCES: FRACTIONAL ±.015 ONE PLACE DECIMAL ±.015 TWO PLACE DECIMAL ±.010 THREE PLACE DECIMAL ±.005 ANGULAR ±1° | DRAWN     | BAB  | 2/22/11 | MACHINE & TOOL<br>10 Cooperative Way, Wright City, MO. 63390<br>(636)745-7757 Fax (636)745-2874 |
|                                                                                                                                                                                                                    |             |         |                                                                                                                                             | CHECKED   |      |         |                                                                                                 |
|                                                                                                                                                                                                                    |             |         |                                                                                                                                             | ENG APPR. |      |         |                                                                                                 |
|                                                                                                                                                                                                                    |             |         |                                                                                                                                             | MFG APPR. |      |         | TITLE:                                                                                          |
| PROPRIETARY AND CONFIDENTIAL                                                                                                                                                                                       |             |         | QUANTITY                                                                                                                                    | Q.A.      |      |         | Required Modifications                                                                          |
| THE INFORMATION CONTAINED IN THIS DRAWING IS THE SOLE PROPERTY OF MITHER BROS, MACHINE & TOOL. ANY REPRODUCTION IN PART OR AS A WHOLE WITHOUT THE WRITTEN PERMISSION OF MITHER BROS. MACHINE & TOOL IS PROHIBITED. |             |         | MATERIAL                                                                                                                                    | COMMENTS  |      |         | SIZE DWG. NO. REV                                                                               |
|                                                                                                                                                                                                                    | NEXT ASSY   | USED ON | FINISH                                                                                                                                      |           |      |         | A 950 Retrofit Inst                                                                             |
|                                                                                                                                                                                                                    | APPLICATION |         | DO NOT SCALE DRAWING                                                                                                                        |           |      |         | SCALE: 1:3 WEIGHT: 1.425 SHEET 2 OF 2                                                           |