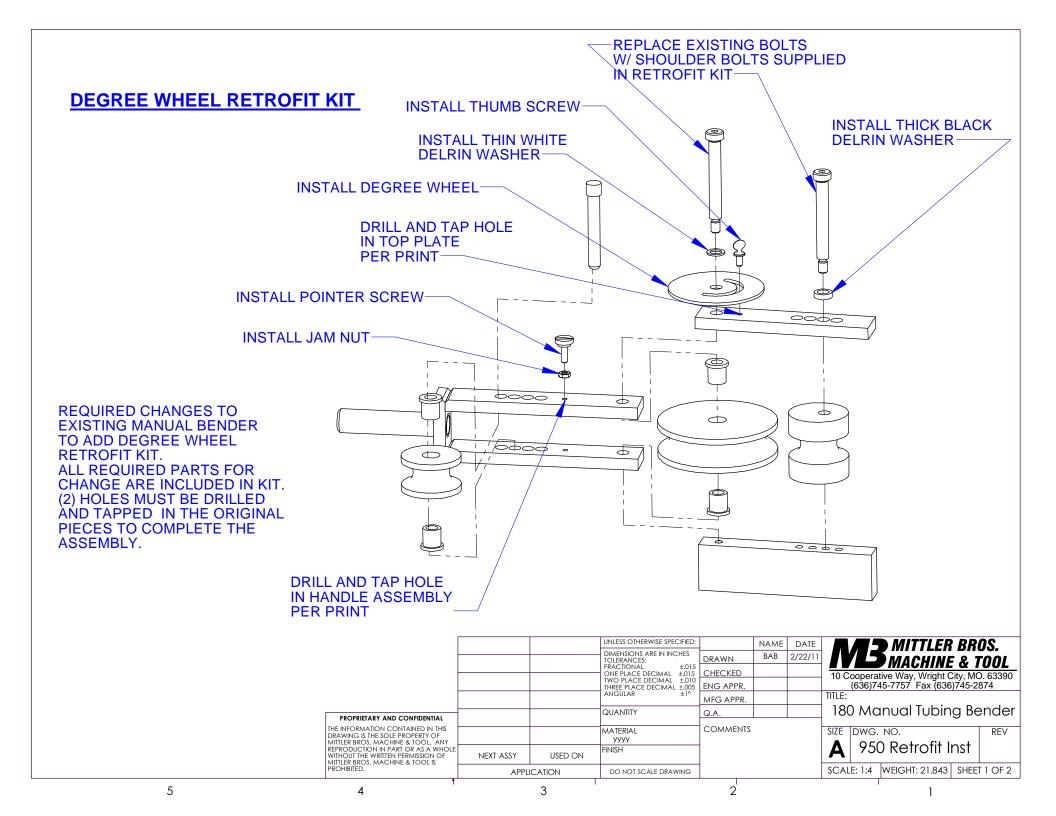

## **REQUIRED PART MODIFICATIONS**

## **TOP PLATE MODIFICATION**







|                                                                                                                                                                                                                    |             |         | UNLESS OTHERWISE SPECIFIED:                                                                                                                 |           | NAME | DATE    | MITTLER BROS.                                                                                   |
|--------------------------------------------------------------------------------------------------------------------------------------------------------------------------------------------------------------------|---