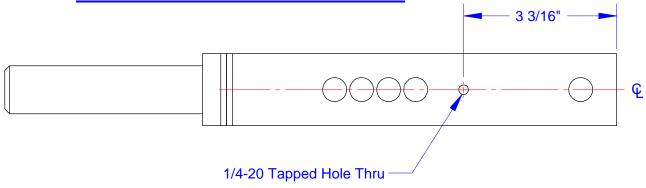

## **TOP PLATE MODIFICATION**

|                                                                                                                                                                                                                    |             |         | UNLESS OTHERWISE SPECIFIED:                                                                                                                 |           | NAME | DATE    | MITTLER BROS.                                                                                   |
|--------------------------------------------------------------------------------------------------------------------------------------------------------------------------------------------------------------------|-------------|---------|---------------------------------------------------------------------------------------------------------------------------------------------|-----------|------|---------|-------------------------------------------------------------------------------------------------|
|                                                                                                                                                                                                                    |             |         | DIMENSIONS ARE IN INCHES TOLERANCES: FRACTIONAL ±.015 ONE PLACE DECIMAL ±.015 TWO PLACE DECIMAL ±.010 THREE PLACE DECIMAL ±.005 ANGULAR ±1° | DRAWN     | BAB  | 2/22/11 | MACHINE & TOOL<br>10 Cooperative Way, Wright City, MO. 63390<br>(636)745-7757 Fax (636)745-2874 |
|                                                                                                                                                                                                                    |             |         |                                                                                                                                             | CHECKED   |      |         |                                                                                                 |
|                                                                                                                                                                                                                    |             |         |                                                                                                                                             | ENG APPR. |      |         |                                                                                                 |
|                                                                                                                                                                                                                    |             |         |                                                                                                                                             | MFG APPR. |      |         | TITLE:                                                                                          |
| PROPRIETARY AND CONFIDENTIAL                                                                                                                                                                                       |             |         | QUANTITY                                                                                                                                    | Q.A.      |      |         | Required Modifications                                                                          |
| THE INFORMATION CONTAINED IN THIS DRAWING IS THE SOLE PROPERTY OF MITHER BROS, MACHINE & TOOL. ANY REPRODUCTION IN PART OR AS A WHOLE WITHOUT THE WRITTEN PERMISSION OF MITHER BROS. MACHINE & TOOL IS PROHIBITED. |             |         | MATERIAL                                                                                                                                    | COMMENTS  |      |         | SIZE DWG. NO. REV                                                                               |
|                                                                                                                                                                                                                    | NEXT ASSY   | USED ON | FINISH                                                                                                                                      |           |      |         | A 950 Retrofit Inst                                                                             |
|                                                                                                                                                                                                                    | APPLICATION |         | DO NOT SCALE DRAWING                                                                                                                        |           |      |         | SCALE: 1:3 WEIGHT: 1.425 SHEET 2 OF 2                                                           |