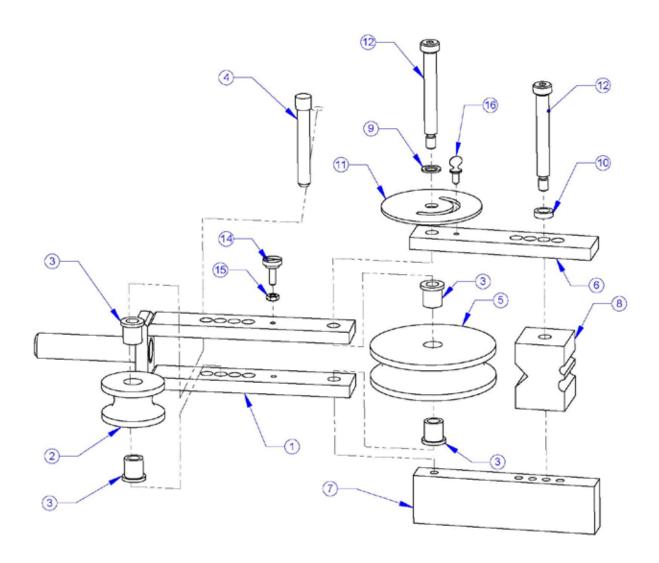

| ITEM NO. | PART NUMBER                                     | Description                  | Default/<br>QTY. |
|----------|-------------------------------------------------|------------------------------|------------------|
| 1        | 950-A01                                         | Handle Assembly              | 1                |
| 2        | 950-008                                         | Follower                     | 1                |
| 3        | Bushing                                         | Bushing                      | 4                |
| 4        | 950-009                                         | Pull Pin                     | 1                |
| 5        | 950-007                                         | Shoe                         | 1                |
| 6        | 950-003                                         | Top Plate                    | 1                |
| 7        | 950-004                                         | Bottom Plate                 | 1                |
| 8        | 950-006                                         | Stop Block                   | 1                |
| 9        | 950-101                                         | Thin Delrin washer           | 1                |
| 10       | 950-102                                         | Thick Delrin Washer          | 1                |
| 11       | 950-103                                         | Degree Wheel                 | 1                |
| 12       | SHSSCREW 0.5x3.5-N                              | 1/2" shoulder screw x 3-1/2" | 2                |
| 13       | HX-SHCS 0.25-20x0.75x0.75-N                     | 1/4-20 x 3/4" SHCS           | 1                |
| 14       | 950-104                                         | Screw Cap                    | 1                |
| 15       | HJNUT 0.2500-20-D-N                             | 1/4-20 Jam Nut               | 1                |
| 16       | 0.25x0.51, Thumb Screw, Type A,<br>Flat Point-N | 1/4-20 x 1/2" Thumb Screw    | 1                |