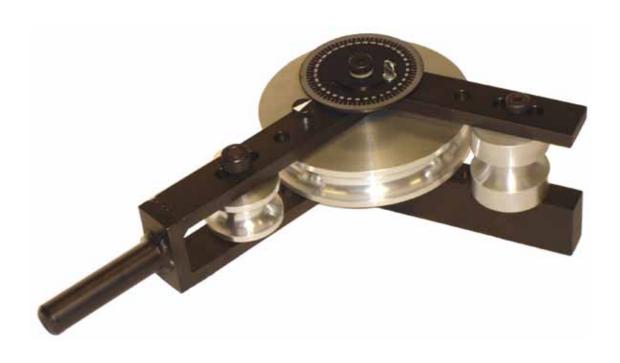

# Operating, Servicing, and Safety Manual Model # 950

180° Manual Tube Bender



#### CAUTION: Read and Understand

These Operating, Servicing, and Safety Instructions, Before Using This Machine.

1-800-467-2464 10 Cooperative Way Wright City, MO 63390 P.O. Box 110 Foristell, MO 63348 www.mittlerbros.com

## **SAFETY**

The purpose of the safety section of this manual is to inform operators and maintenance personnel of the precautions to be taken while operating or servicing the machine. The following are a few basic guidelines to follow, but as with any type of machinery good judgment and a safe attitude should be applied at all times.

- **1.** Always wear safety clothing, including eye protection and protective footwear, while operating or servicing the machine.
- **2.** Keep all body parts and any foreign objects away from the nose bar and clamping area of the br