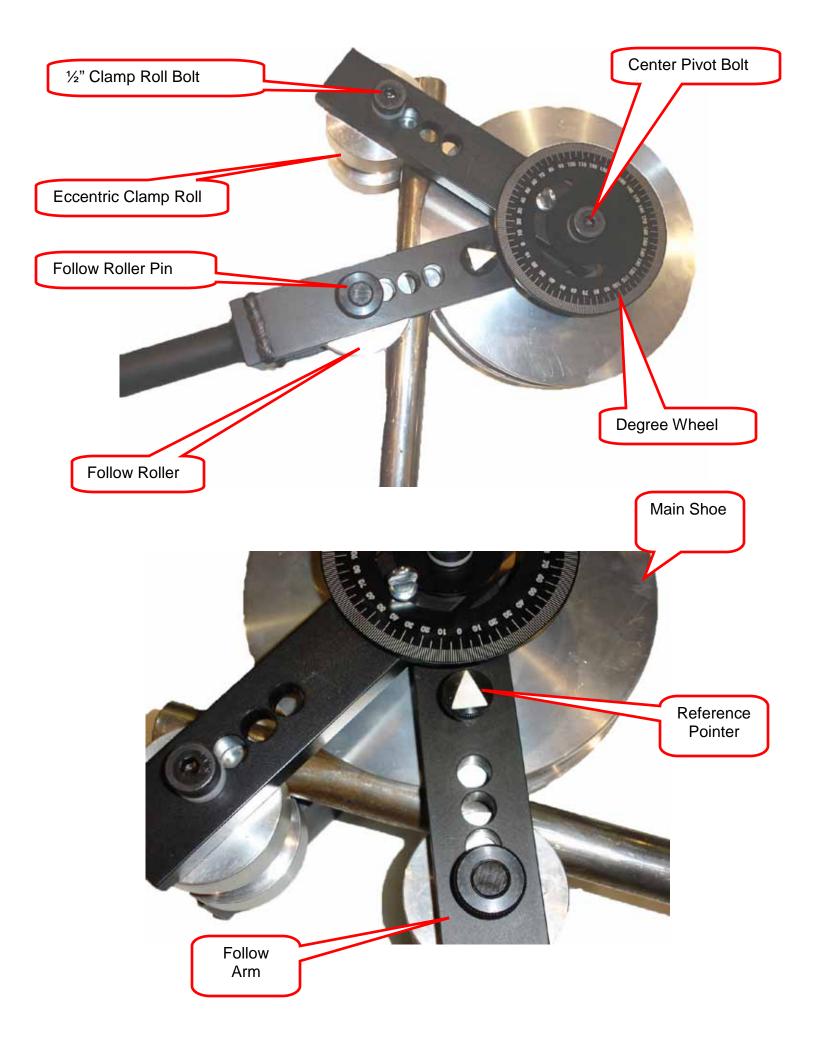

## **Machine Setup**

- 1. Remove machine from packaging.
- 2. Place machine on table.
- 3. Remove center pivot point ½" shoulder bolt and washer.
- **4.** Install Main shoe, Degree Wheel, and Insert center pivot point ½" shoulder bolt and washer through main shoe and Degree Wheel and thread into frame assembly.
- **5.** Remove Clamp Roll ½" shoulder bolt and washer.
- **6.** Install Eccentric Clamp Roll and Insert ½" shoulder bolt and washer through Eccentric Clamp Roll and Thread into Frame Assembly.
- 7. Remove Follow Roll pin.
- **8.** Install Follow Roller and Insert Follow Roll pin through roller and Frame Assembly.
- Install thumb Screw on Degree Wheel and Reference Pointer on Follow Arm.
- **10.** Clamp Tube Bender in your Vise or securely fasten to a bench or table.
- **11.** Rotate Follow Arm back so it is parallel with main frame.
- **12.** Insert tubing between Main Roll and Eccentric Clamp Roll.
- 13. Rotate Eccentric Clamp Roll towards Main Roll to securely hold tubing. NOTE: Pull back on tubing to ensure clamp roll has a secure grip on tube.
- **14.** Pull Follow Arm and Roll until it contacts tubing.
- **15.** Loosen thumb screw and rotate Degree Wheel so "0" aligns with pointer.
- **16.** Place 3 to 5 foot long heavy wall tubing over Follow Arm shaft for additional leverage.
- **17.** Bend tubing by pulling Follow Arm/ Roll until arrow aligns with Degree Wheel desired bend point.