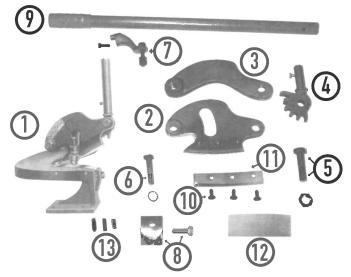

## **BEVERLY THROATLESS SHEARS**

|                 |                              | B1       | B2       | B3        |
|-----------------|------------------------------|----------|----------|-----------|
| PRICE, COMPLETE |                              | \$725.00 | \$995.00 | \$1445.00 |
| 3600-XX-100     | Blades, per pair             | \$115.00 | \$148.00 | \$207.00  |
| 3600-XX-105     | Blade sharpening, per pair * | \$60.00  | \$70.00  | \$85.00   |
| 3600-XX-210     | Base (Frame) **              | \$340.00 | \$538.00 | \$773.00  |
| 3600-XX-220     | Upper Blade Holder           | \$98.00  | \$125.00 | \$167.00  |
| 3600-XX-230     | Guide Arm                    | \$60.00  | \$72.00  | \$95.00   |
| 3600-XX-240     | Ratchet & Bolt               | \$91.00  | \$105.00 | \$140.00  |
| 3600-XX-250     | Ratchet Bolt & Nut           | \$7.50   | \$9.00   | \$10.00   |
| 3600-XX-260     | Rear Pivot Bolt              | \$10.00  | \$11.00  | \$12.50   |
| 3600-B3-270     | Hold-Down Assy               | N/A      | N/A      | \$102.00  |
| 3600-XX-280     | Blade Clamp & Bolt           | \$32.00  | \$36.00  | \$42.00   |
| 3600-XX-290     | Handle                       | \$46.00  | \$60.00  | \$67.00   |
| 3600-XX-300     | Upper Blade Screws           | \$11.00  | \$14.00  | \$18.00   |
| 3600-XX-310     | Upper Blade                  | \$80.00  | \$104.00 | \$141.00  |
| 3600-XX-320     | Lower Blade                  | \$74.00  | \$96.00  | \$130.00  |
| 3600-XX-330     | Lower Blade Adj. Screw       | \$10.00  | \$10.00  | \$12.00   |

### Replace XX in sku's with appropriate B1, B2 or B3 model for each item

N / A - Not Applicable/ Not Available

Parts For Pneumatic Shears Subject To Availability. Call for Pricing

\* An additional charge will apply to all blade sharpenings other than normal. Any excessive wear, chips or alteration to factory specifications noted upon our receipt and inspection will be computed into the final charge.