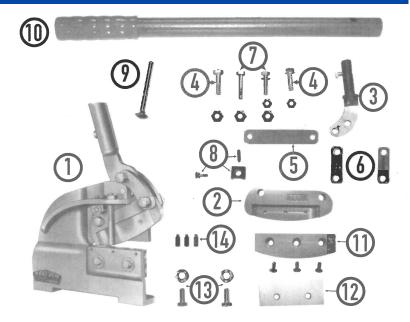

## **BEVERLY THROATLESS SHEARS**

|                 |                              | B1       | B2       | B3        |
|-----------------|------------------------------|----------|----------|-----------|
| PRICE, COMPLETE |                              | \$725.00 | \$995.00 | \$1445.00 |
| 3600-XX-100     | Blades, per pair             | \$115.00 | \$148.00 | \$207.00  |
| 3600-XX-105     | Blade sharpening, per pair * | \$60.00  | \$70.00  | \$85.00   |
| 3600-XX-210     | Base (Frame) **              | \$340.00 | \$538.00 | \$773.00  |
| 3600-XX-220     | Upper Blade Holder           | \$98.00  | \$125.00 | \$167.00  |
| 3600-XX-230     | Guide Arm                    | \$60.00  | \$72.00  | \$95.00   |
| 3600-XX-240     | Ratchet & Bolt               | \$91.00  | \$105.00 | \$140.00  |
| 3600-XX-250     | Ratchet Bolt & Nut           | \$7.50   | \$9.00   | \$10.00   |
| 3600-XX-260     | Rear Pivot Bolt              | \$10.00  | \$11.00  | \$12.50   |
| 3600-B3-270     | Hold-Down Assy               | N/A      | N/A      | \$102.00  |
| 3600-XX-280     | Blade Clamp & Bolt           | \$32.00  | \$36.00  | \$42.00   |
| 3600-XX-290     | Handle                       | \$46.00  | \$60.00  | \$67.00   |
| 3600-XX-300     | Upper Blade Screws           | \$11.00  | \$14.00  | \$18.00   |
| 3600-XX-310     | Upper Blade                  | \$80.00  | \$104.00 | \$141.00  |
| 3600-XX-320     | Lower Blade                  | \$74.00  | \$96.00  | \$130.00  |
| 3600-XX-330     | Lower Blade Adj. Screw       | \$10.00  | \$10.00  | \$12.00   |

### Replace XX in sku's with appropriate B1, B2 or B3 model for each item

N / A - Not Applicable/ Not Available

Parts For Pneumatic Shears Subject To Availability. Call for Pricing

\* An additional charge will apply to all blade sharpenings other than normal. Any excessive wear, chips or alteration to factory specifications noted upon our receipt and inspection will be computed into the final charge.