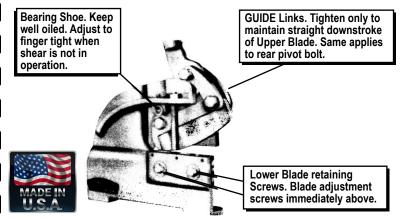

# Beverly THROATLESS SHEAR

Hold Down (Model B-3 only) Adjust for firm contact with work.

All moving parts of Beverly Shears should be kept well oiled with a good grade of machine oil. Use a good graphite oil on the inside slotter. Do not overtighten any bolts on linkages, blades, etc., unless otherwise specified. Do not use worn or dull blades on any shear. Chipped blades or blades showing signs of wear and dulling should be sent to the factory for re-sharpening

Rack and Pinion Bolt. Keep tight without binding.

Your Beverly is a versatile metal cutting tool. With it, you can make virtually any desired cut in most metals. The sample was cut with a Model B-1 shear in 18 Ga. metal.

Lower Blade adjustment screws. Turn clockwise for decreased blade clearance.

Blade Clamp-loosen when setting blades.